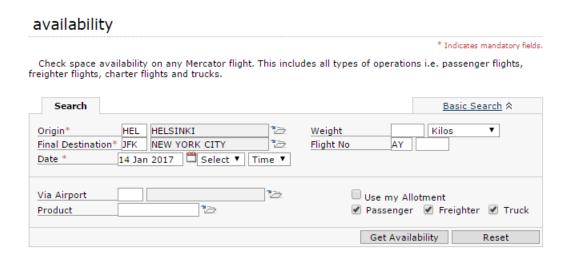

You can select an itinerary displayed among the search results and proceed to create a reservation with the values used in the Search Availability panel pre-populated in the Booking screen.

The Advanced Search will allow searching space on flights by operation type, transit station, product or allotment.