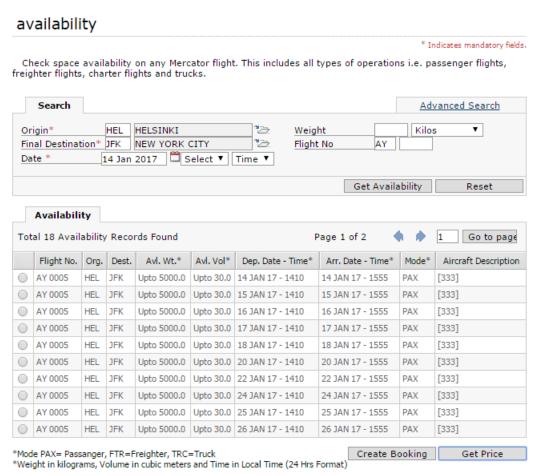

## availability \* Indicates mandatory fields. Check space availability on any Mercator flight. This includes all types of operations i.e. passenger flights, freighter flights, charter flights and trucks. Search Advanced Search HELSINKI Origin\* Weight Kilos D Final Destination\* JFK NEW YORK CITY Flight No ΑY Date \* 14 Jan 2017 ☐ Select ▼ Time ▼ Get Availability Reset

Enter the Origin, Final Destination, the Flight Date and click on the 'Get Availability' button. Result will show listing of relevant flights and available space on each flight.

All mandatory fields are indicated with an \*.

You can select an itinerary displayed among the search results and proceed to create a reservation with the values used in the Search Availability panel pre-populated in the Booking screen.

The Advanced Search will allow searching space on flights by operation type, transit station, product or allotment.